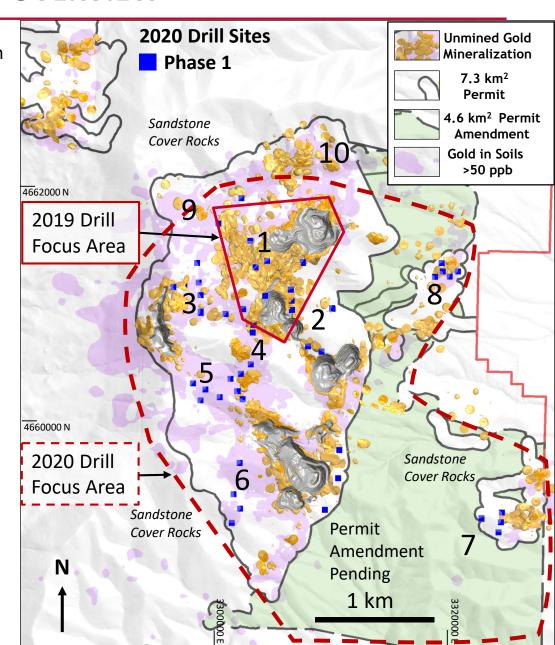

## **BLACK PINE 2020 TARGET OVERVIEW**

- Discovery Zone Infill continued infill on drill intercepts >50 m apart
- 2. The Trough step-out drill tests within a graben bounded by 3 historic pits
- **3.** The Saddle drill tests along trend of significant mineralized structures
- **4. Lower F Zone** several step-outs along high grade mineralized contact
- 5. **F Zone Northwester** 500 m long undrilled gold in soil anomaly along significant northwest structure
- **6. Southwest Extension Northwester** parallel northwest-striking structural target with gold in soil anomaly
- **7.** Rangefront Target large volume of untested area on major gold trends
- **8. HPX Targets** step-out targets
- **9. H Zone Targets** step-out targets
- **10. J Ex Targets** step-out targets